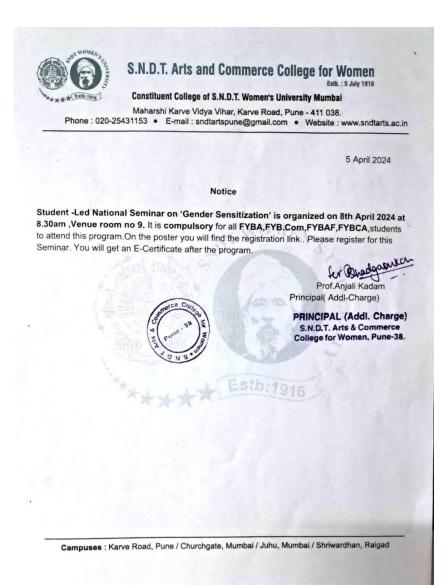

## Report of Student -Led National Seminar on 'Gender Sensitization'

Student -Led National Seminar on 'Gender Sensitization' was organized on 8<sup>th</sup> April 2024 at SNDT Arts and Commerce College for Women, Pune.411038.