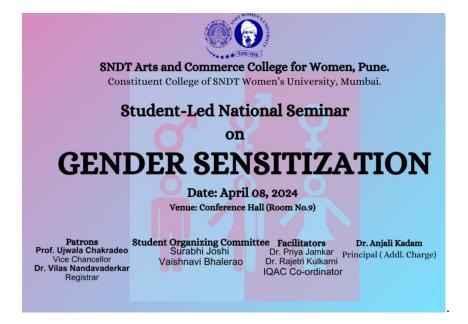

## Report of Student -Led National Seminar on 'Gender Sensitization'

Student -Led National Seminar on 'Gender Sensitization' was organized on 8<sup>th</sup> April 2024 at SNDT Arts and Commerce College for Women, Pune.411038.

The student – Led National Seminar on "Gender Sensitization' was inaugurated by Registrar Dr. Vilas Nandavadekar. Four resource persons contributed their topics in this seminar.

The first session was conducted by well-known feminist activist Mrs. Geetali V.M. her Topic was 'Crossing Femininity and Masculinity'.

The second session was conducted by Dr.Ujjwala Nene and her topic was 'Gender Stereotype'

**The Third se**ssion was conducted by **Sr.Prof.Dr.Virendra Nagrale**. He gave a PPT presentation and shared the outcomes of research done by him on the topic-'Women's enrolment in higher education: A gender base analysis in India'.

The Fourth session was conducted by Ms.Mehearti Bade .She played few short films followed by open discussion.

The students actively participated in this National Seminar. Total number of enrolment was **369** from Rajasthan, Ut.Ladakh,J harkhand, Madhya Pradesh and Maharashtra. **Total number of students participation was 121.** 