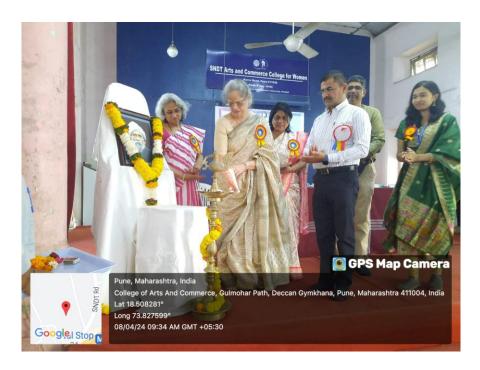

The student – Led National Seminar on "Gender Sensitization' was inaugurated by Registrar Dr. Vilas Nandavadekar. Four resource persons contributed their topics in this seminar.

The first session was conducted by well-known feminist activist Mrs. Geetali V.M. her Topic was 'Crossing Femininity and Masculinity'.

The second session was conducted by Dr.Ujjwala Nene and her topic was 'Gender Stereotype'

**The Third se**ssion was conducted by **Sr.Prof.Dr.Virendra Nagrale**. He gave a PPT presentation and shared the outcomes of research done by him on the topic-'Women's enrolment in higher education: A gender base analysis in India'.

The Fourth session was conducted by Ms.Mehearti Bade .She played few short films followed by open discussion.

The students actively participated in this National Seminar. Total number of enrolment was **369** from Rajasthan, Ut.Ladakh,J harkhand, Madhya Pradesh and Maharashtra. **Total number of students participation was 121.** 